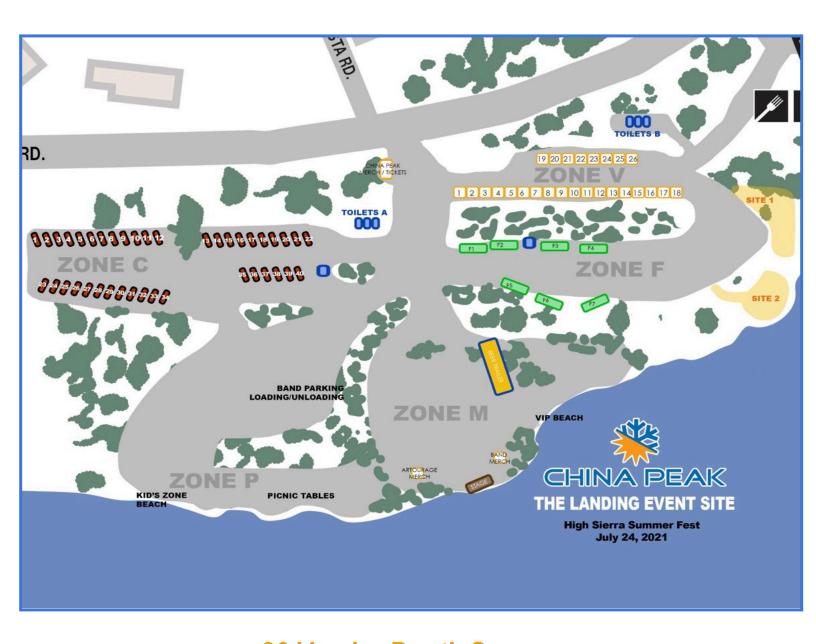

### China Peak's The Landing Huntington Lake / Huntington Beach Waterfront Venue

This family event will be taking place in Lakeshore, California at China Peak's beautiful waterfront location, "The Landing". With a capacity for over three thousand people, China Peak Resort and The Artourage are working to ensure that exemplary staffing will be on hand to keep the lakefront facilities safe and our crowd happy, and maintained.

## **EVENT FEATURES**Local Live Music / Car Show / Crafts / Food

26 Vendor Booth Spaces
7 Food/Food Truck Spaces
2 Large Special Feature Sites
40 Car Show Spaces
Music Arena & Stage
Beer Garden & VIP Beach
Zid's Zone & Beach