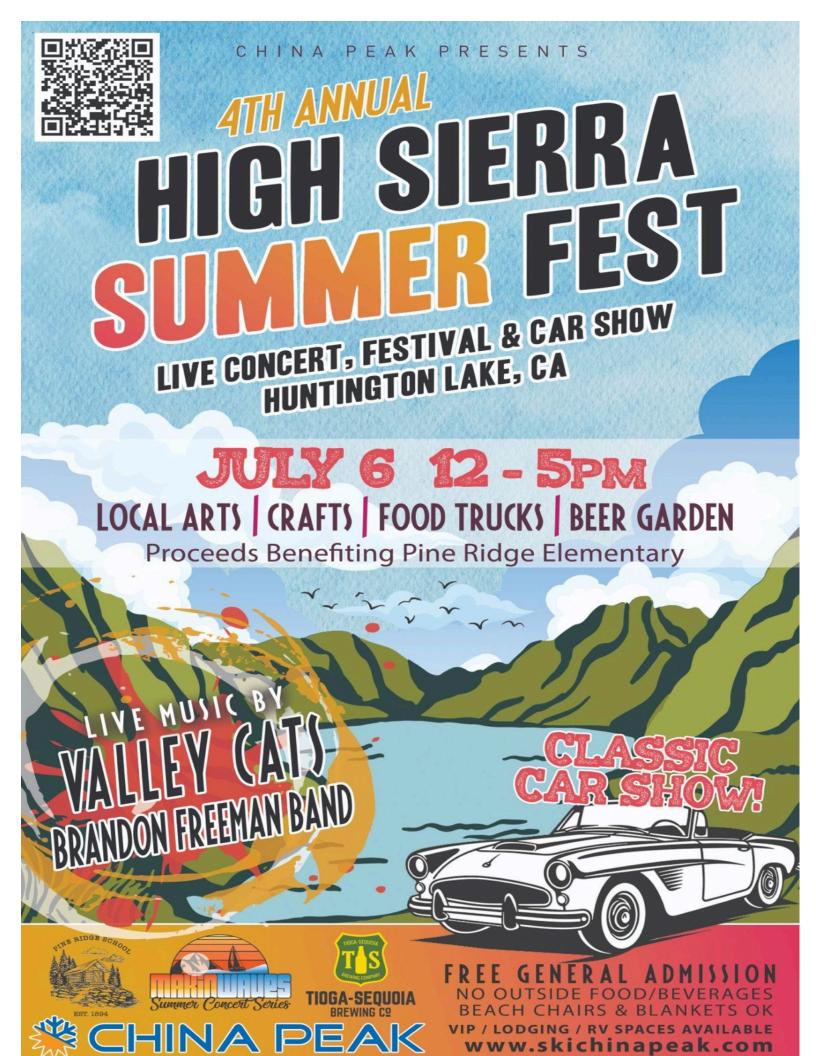

## 4th Annual High Sierra Summer Fest

# CAR SHOW

Saturday July 6th, 2024

China Peak Lakeside Venue at Huntington Lake

BEST OF SHOW \$200 prize
CATEGORY WINNERS \$100 prize

ANTIQUE (pre 1966) / CLASSIC (1966-1985)

MODERN (1986-present)

4X4/CRAWLER / MOTORCYCLE

Registration \$40 Per Vehicle

CALL 559-960-5014

Includes Show Space & T-Shirt

#### PARTICIPATION CONTRACT

The High Sierra Summer Fest Car Show, presented by China Peak, will be held from 12:00PM to 5:00PM Saturday July, 6th 2024.

Check-in time/Registration time will be from 10:00AM - 11:00AM.

Registration fee of \$40.00 must be received in full to participate.

All vehicles entered will receive assigned show space, participation certificate and event t-shirt.

## **EVENT FEATURES**Local Live Music / Car Show / Crafts / Food

26 Vendor Booth Spaces
7 Food/Food Truck Spaces
2 Large Special Feature Sites
40 Car Show Spaces
Music Arena & Stage
Beer Garden & VIP Beach
Zid's Zone & Beach